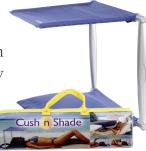

## Cush n Shade

Serving Hotels & Resorts, Cruise Lines, and Tropical Retail Stores!

Cush'n Shade® Dimensions: L16 <sup>1</sup>⁄<sub>2</sub>" x W 3 1/2" x L 4 <sup>1</sup>⁄<sub>2</sub>"

Availability: Mediterranean Blue & Citrus Green. (Custom colors are available. Contact for more information.)

Imprint Area for Custom Logo: 8" x 4"

**Cush'n Shade** is a novel sun protection product with innovative features not previously available in the leisure market. The Cush'n Shade® combines, for the first time, a cushion and a sunshade your guests will use as a stand-alone pillow/shade on the beach or attached to most loungers.

In addition, guests will benefit from 50+ UPF sun protection unlike most umbrellas. The carry strap cleverly wraps around any size sun lounger, keeping you Cush'n Shade® securely in place. Ideal for reading in the sun while the rest of the body is tanning.