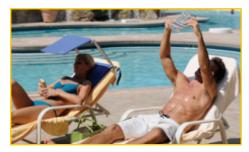

Imprint Area for Custom Logo: 8" x 4"

**Cush'n Shade** is a novel sun protection product with innovative features not previously available in the leisure market. The Cush'n Shade® combines, for the first time, a cushion and a sunshade your guests will use as a stand-alone pillow/shade on the beach or attached to most loungers.

In addition, guests will benefit from 50+ UPF sun protection unlike most umbrellas. The carry strap cleverly wraps around any size sun lounger, keeping you Cush'n Shade® securely in place. Ideal for reading in the sun while the rest of the body is tanning.